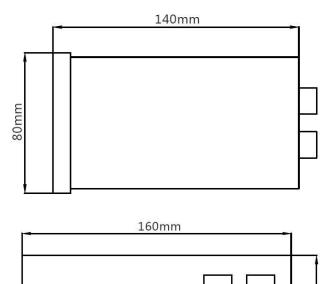

## Size

## **Technical Parameters**

| Product name                   | Weighing and batching controller                                              |
|--------------------------------|-------------------------------------------------------------------------------|
| Туре                           | DH960IV                                                                       |
| Communication mode             | RS232                                                                         |
| Product size                   | 160*140*80mm                                                                  |
| Power Supply                   | AC160~260V                                                                    |
| Working temperature            | -15℃- 60℃                                                                     |
| Humidity                       | 90% relative humidity without condensation                                    |
| Weigh ,material, gross display | LCD Chinese character display                                                 |
| Display range                  | 0 to 100000kg                                                                 |
| Scale division                 | 1, 2, 5, 10                                                                   |
| Suitable sensor type           | Suitable for all resistance strain type force measurement and weighing sensor |
| Input sensitivity              | $0.5\mu V$ - $200\mu V$ / (can be revisability)                               |
| Input resistance               | 10M Ohm                                                                       |
| zero voltage adjustable range  | 0.05mV to 15mV (Canbe revisability)                                           |
| Non-linear error               | No more than 0.001‰ of full scale                                             |
| Sample rate                    | 200 /s                                                                        |
| resolution ratio               | 200000                                                                        |
| Display divisions              | from 300 to 100000 scale division                                             |